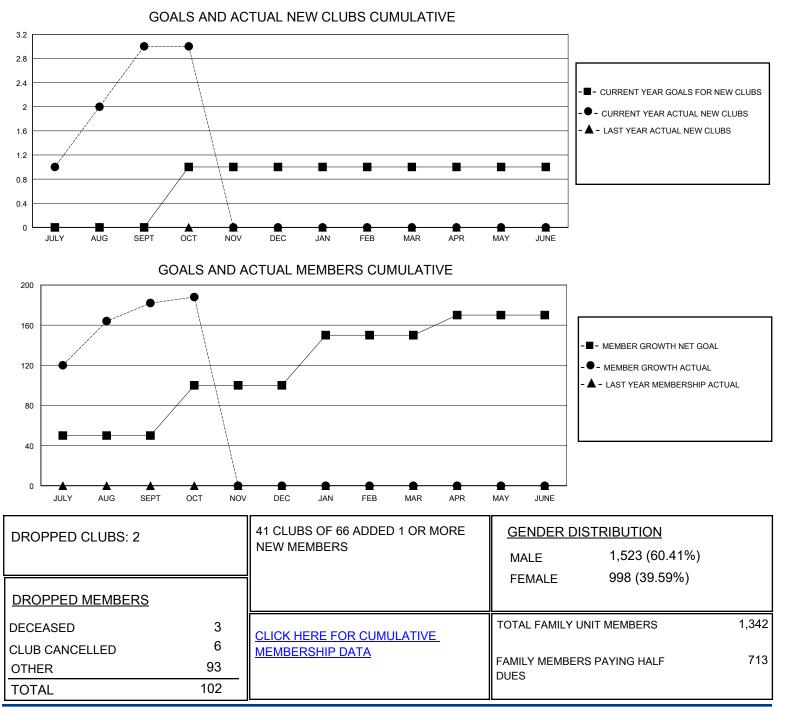

## MONTHLY MEMBERSHIP PROGRESS REPORT

District 3231A2

Results as of: 10/31/2023

| GMT:                  |               |           |               |                       |                         |                         | GMT CA                                             |
|-----------------------|---------------|-----------|---------------|-----------------------|-------------------------|-------------------------|----------------------------------------------------|
| Clubs                 |               |           |               | Members               |                         |                         |                                                    |
| RESULTS FOR 2023-2024 |               |           |               | RESULTS FOR 2023-2024 |                         |                         |                                                    |
| QUARTER               | NEW CLUB GOAL | NEW CLUBS | DROPPED CLUBS | QUARTER ME            | MBER GROWTH NET<br>GOAL | MEMBER GROWTH<br>ACTUAL | DROPPED<br>MEMBERS ACTUAL<br>(including transfers) |
| JULY/AUG/SEPT         | 0             | 3         | 2             | JULY/AUG/SEPT         | 50                      | 281                     | 87                                                 |
| OCT/NOV/DEC           | 1             | 0         | 0             | OCT/NOV/DEC           | 50                      | 22                      | 15                                                 |
| JAN/FEB/MAR           | 0             | 0         | 0             | JAN/FEB/MAR           | 50                      | 0                       | 0                                                  |
| APR/MAY/JUNE          | 0             | 0         | 0             | APR/MAY/JUNE          | 20                      | 0                       | 0                                                  |